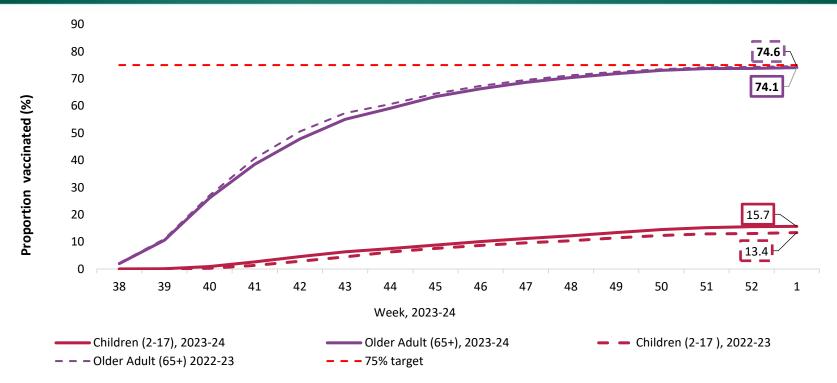

## Influenza vaccination uptake, by age group, 2023\*-2024 season vs same period 2022-2023

\*Since 18th September 2023

 $\label{eq:data-extract} \mbox{ Data source: data extract of vaccinations from IIS.}$ 

Data source for denominator: HIU 2021 Popul Projection