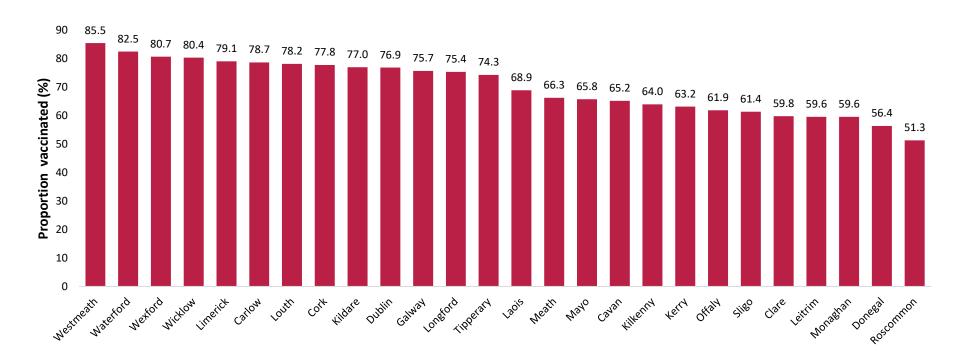

#### Influenza vaccination uptake in those aged 65 years and over, by counties, 2023-2024

Data source: data extract of vaccinations from IIS.

Data source for denominator: HIU 2021 Popul Projection