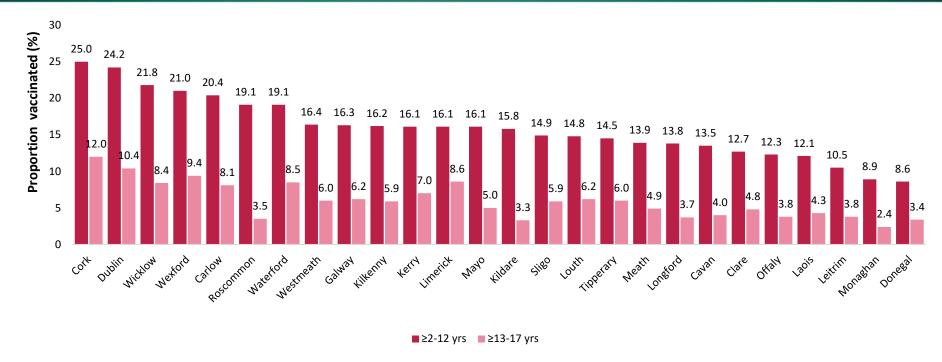

#### Influenza vaccination uptake in children aged 2-17 years, by counties, 2023-2024

Data source: data extract of vaccinations from IIS.

Data source for denominator: HIU 2021 Popul Projection